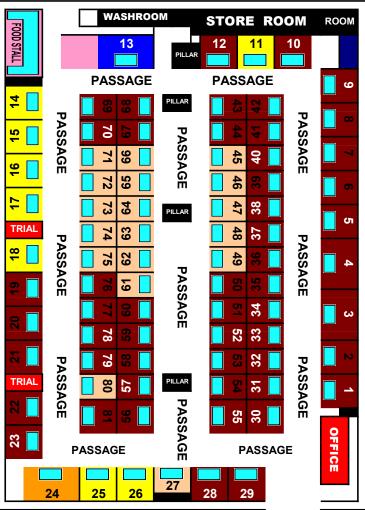

**LAYOUT of VIVAAH BANQUET**,

V.I.P. ROAD, SHREEBHOOMI

27th - 29th JUNE 2025.

GST (18%) WILL BE CHARGED EXTRA

ENTRY STAIRS
&
EXIT LIFT

STALL WOULD BE ALLOTED
STRICTLY AFTER FULL PAYMENT
ONLY!!

NOTE :- EVERYONE KINDLY ASK FOR and READ THE TERMS & CONDITIONS