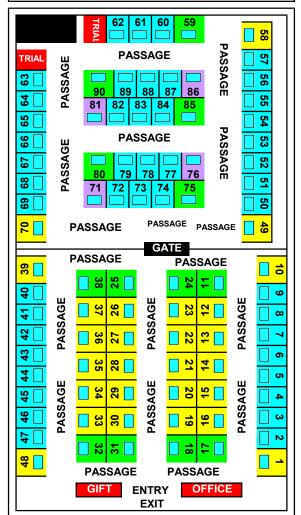

## **SINGHI PALACE, GARIAHAT** 7th to 9th OCTOBER 2025.

**CABIN** 

CABIN

CABIN

**CABIN** 

1.5 / 2 mtr STALL 1 SIDE OPEN (A.C.)

₹ 24.000

1.5 / 2 mtr STALL