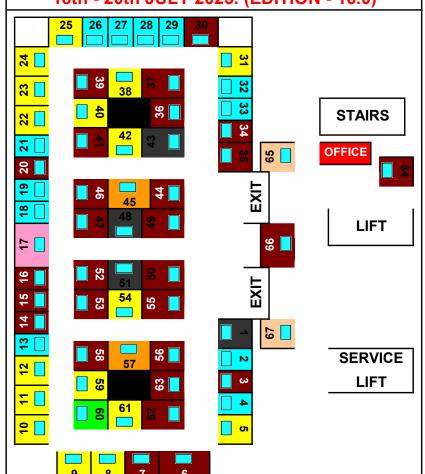

### HALDIRAM BANQUET, BALLYGUNGE. 18th - 20th JULY 2025. (EDITION - 16.0)

| CABIN       | 18       |
|-------------|----------|
| 1.5 / 2 mtr |          |
| 1 SIDE OPE  | N (A.C.) |
| ₹ 21,0      | 00       |